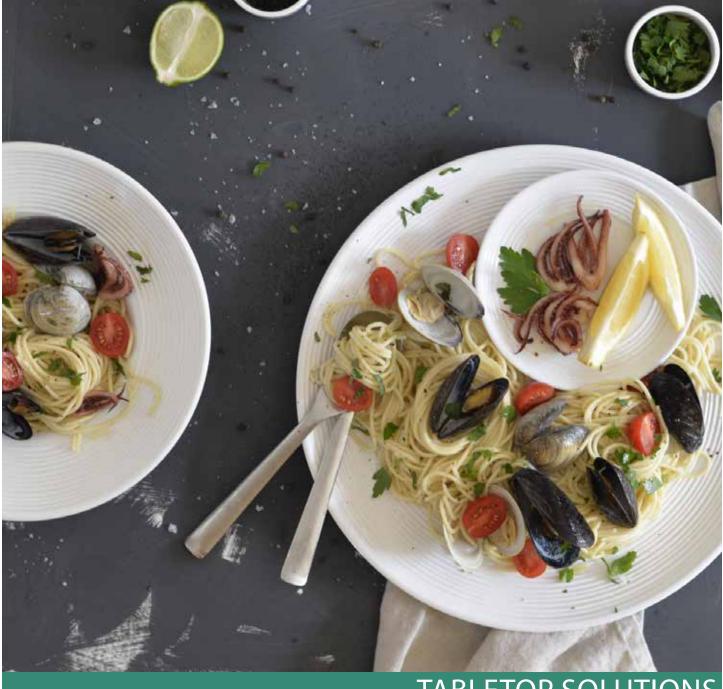

## PULITO COLLECTION™

Elevate your tabletop setting with our exclusively designed Pulito Collection<sup>™</sup>. Designed to resemble beautiful hand thrown ceramic pieces and constructed of dishwasher safe melamine.

- Natural white "porcelain" color is neutral to match any décor
- Salt & Pepper Shakers feature rubber stoppers on the bottom for easy cleaning and refilling, sold as a set of 2
- Creamer, sugar packet holder and sugar jar with lid are beautiful additions to keep your tabletop clean and organized
- · Sugar Jar with lid is also perfect for holding sugar tubes
- Wide Rim Bowl is an upscale and durable serving option for your pasta entrees, soups, salads and more!
- Durable melamine construction
- Safe for temperatures up to 212°F
- · Easy to clean, dishwasher safe

The beautiful "hand thrown" details and subtle color will have you convinced this is *actually* porcelain

The beautiful "hand thrown" details and subtle color will have you convinced this should really be porcelain