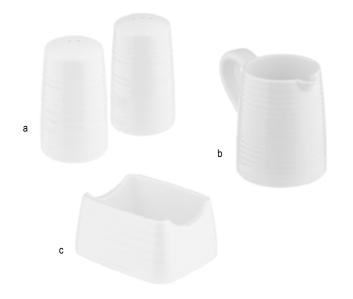

- Natural white "porcelain" color is neutral to match any décor
- Salt & Pepper Shakers feature rubber stoppers on the bottom for easy cleaning and refilling, sold as a set of 2
- Creamer, sugar packet holder and sugar jar with lid are beautiful additions to keep your tabletop clean and organized
- · Sugar Jar with lid is also perfect for holding sugar tubes
- Wide Rim Bowl is an upscale and durable serving option for your pasta entrees, soups, salads and more!
- Durable melamine construction
- Safe for temperatures up to 212°F
- · Easy to clean, dishwasher safe

|    | Item # | Description                                              | Capacity | Min Order/<br>Case Pack |
|----|--------|----------------------------------------------------------|----------|-------------------------|
|    |        | PULITO COLLECTION™–MELAMINE, WHITE, TEXTURED FINISH      |          |                         |
| a. | 10413  | Salt & Pepper Shakers, 2" dia x 3%"                      | 1¼ oz    | 6 sets                  |
| b. | 10414  | Creamer, 4% x 3 x 3%"                                    | 5 oz     | 12 ea                   |
| C. | 10415  | Sugar Packet Holder, 4 x 31/4 x 2"                       | _        | 12 ea                   |
| d. | 10416  | Sugar Jar with Lid, 3" dia x 4½"                         | 5½ oz    | 12 ea                   |
| e. | 123460 | Wide Rim Bowl, 10" dia x 2¾"                             | 14 oz    | 1 ea / 6 ea             |
| f. | 10515  | Side Plate, 6" dia x %"                                  | _        | 1 ea / 12 ea            |
| g. | 10496  | Round Platter, 13 <sup>1</sup> / <sub>8</sub> " dia x 1" | _        | 1 ea / 6 ea             |